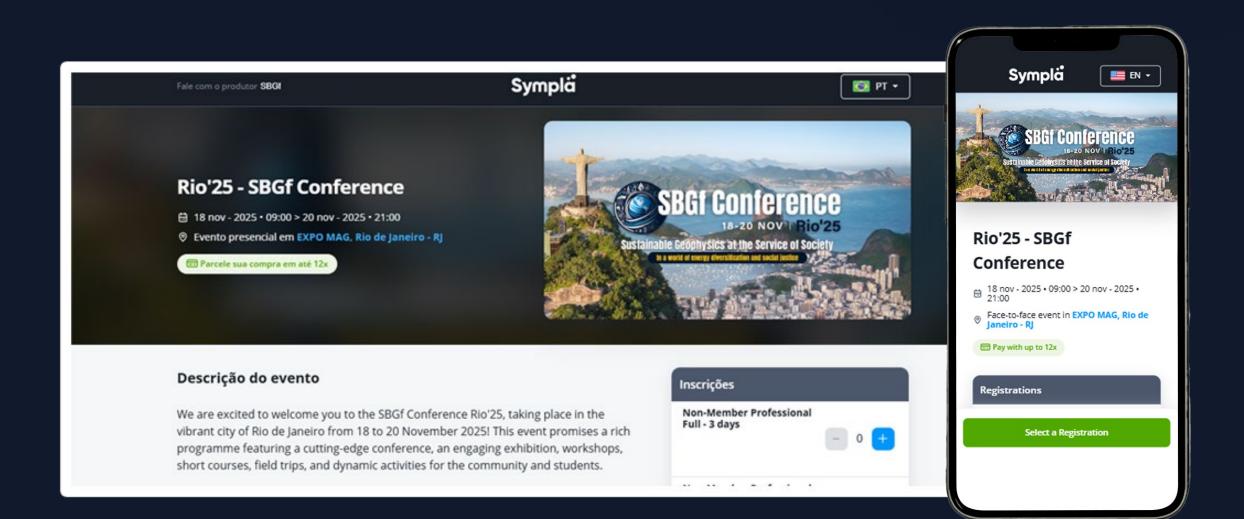

#### REGISTRATION Sympla

Rio'25 App sponsorship by R\$45.000,00 U\$\$7,500.00

Matchmaking System to Help Participants Find the Lectures and Activities That Best Align with Their Interests