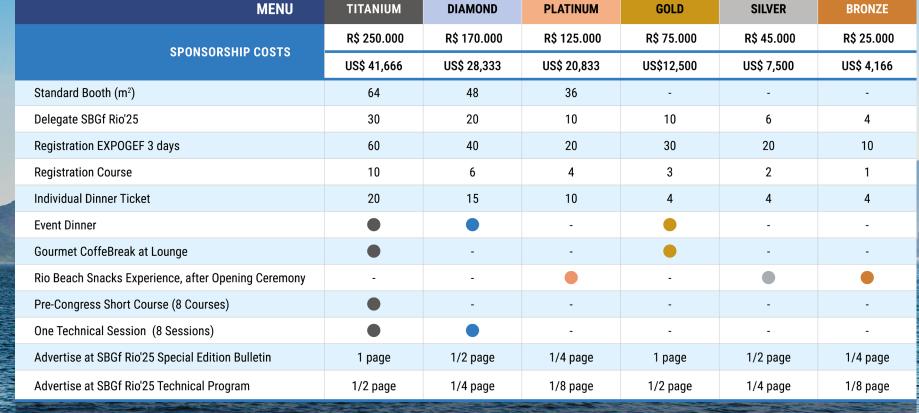

Sponsorship portfolio

> High value added on Sponsorship packages

\* US\$ 1 = R\$ 6 (Conversion rate for reference only).

ER PETROBRAS

MASTER SPONSOR

### Booth

Rental fee for single booth includes basic assemble walls, table, chair, electricity, carpet, logo.

|              |                        |              | Booth      |      |        |      | M²            | Full<br>Delegates | EXPOGEF<br>03 days | EXPOGEF<br>01 day | SPOT ON<br>COURSES | COST <i>R\$</i> | COST <i>US\$</i> |
|--------------|------------------------|--------------|------------|------|--------|------|---------------|-------------------|--------------------|-------------------|--------------------|-----------------|------------------|
| 6<br>SOLP    | 7<br>5019              | 8            | Booked     | 5010 | 11     | solp | 9 m²          | 1                 | 2                  | 2                 | 1                  | R\$ 20.000      | US\$ 3,333       |
| SOLD<br>SOLD | 30 <sup>10</sup><br>20 | 5010<br>5010 | Booted     | 16   | SOLD   | SOLD | 16 m²         | 2                 | 4                  | 4                 | 2                  | R\$ 36.000      | US\$ 6,000       |
| SOLD<br>33   | 2<br>34                | 5010<br>35   | 5010<br>36 | SOLD | Booked | 32   | <b>24</b> m²  | 4                 | б                  | 6                 | 4                  | R\$ 56.000      | US\$ 9,333       |
| 37           | SOLD                   | 5010         | 45         |      |        |      | <b>32 m</b> ² | 5                 | 8                  | 8                 | 5                  | R\$ 78.000      | US\$ 13,000      |

## Marketing

Portfolio of items available to expose your brand.

| ITEM                                                       |           | COST <i>R\$</i> | COST US\$ * |
|------------------------------------------------------------|-----------|-----------------|-------------|
| Naming Rights on Plenary with Live TV Studio (2 Plenaries) | Exclusive | R\$ 120.000     | US\$ 20,000 |
| Badge String                                               | Exclusive | R\$ 30.000      | US\$ 5,000  |
| Gourmet Coffe Break at Lounge                              | Shared    | R\$ 25.000      | US\$ 4,200  |
| Led Panels (5 Panels, value per panel)                     | Exclusive | R\$ 25.000      | US\$ 4,200  |
| One Technical Session (8 Sessions)                         | Exclusive | R\$ 20.000      | US\$ 3,500  |
| Poster Sessions                                            | Exclusive | R\$ 20.000      | US\$ 3,500  |
| Expo "What Is Geophysics"                                  | Exclusive | R\$ 20.000      | US\$ 3,500  |
| Event Dinner                                               | Shared    | R\$ 15.000      | US\$ 2,500  |
| Pre-Congress Short Course (8 Courses)                      | Shared    | R\$ 5.000       | US\$ 835    |
| GeoMamas                                                   | Shared    | R\$ 5.000       | US\$ 835    |
| Rio Beach Snacks Experience, after Opening Ceremony        | Shared    | R\$ 5.000       | US\$ 835    |
| Hospitality Suite - Price per period upon availability.    | Exclusive | R\$ 5.000       | US\$ 835    |
| Totem signaling (14 Totens)                                | Exclusive | R\$ 2.000       | US\$ 335    |
|                                                            |           |                 |             |

#### Advertise at the SBGf Publications (Prices per request):

✓ SBGf Rio'25 Technical Program

✓ SBGf Rio'25 Special Edition of the SBGf Bulletin

\* US\$ 1 = R\$ 6 (Conversion rate for reference only).

\*\* Private Room 120m<sup>2</sup>, fully equiped with furniture, audio, video, dedicated operator, suitable for meetings, luncheon, cocktail, technical lecture, demos. Price per period upon avilability,right to free entrance and EXPOGEF day visit.