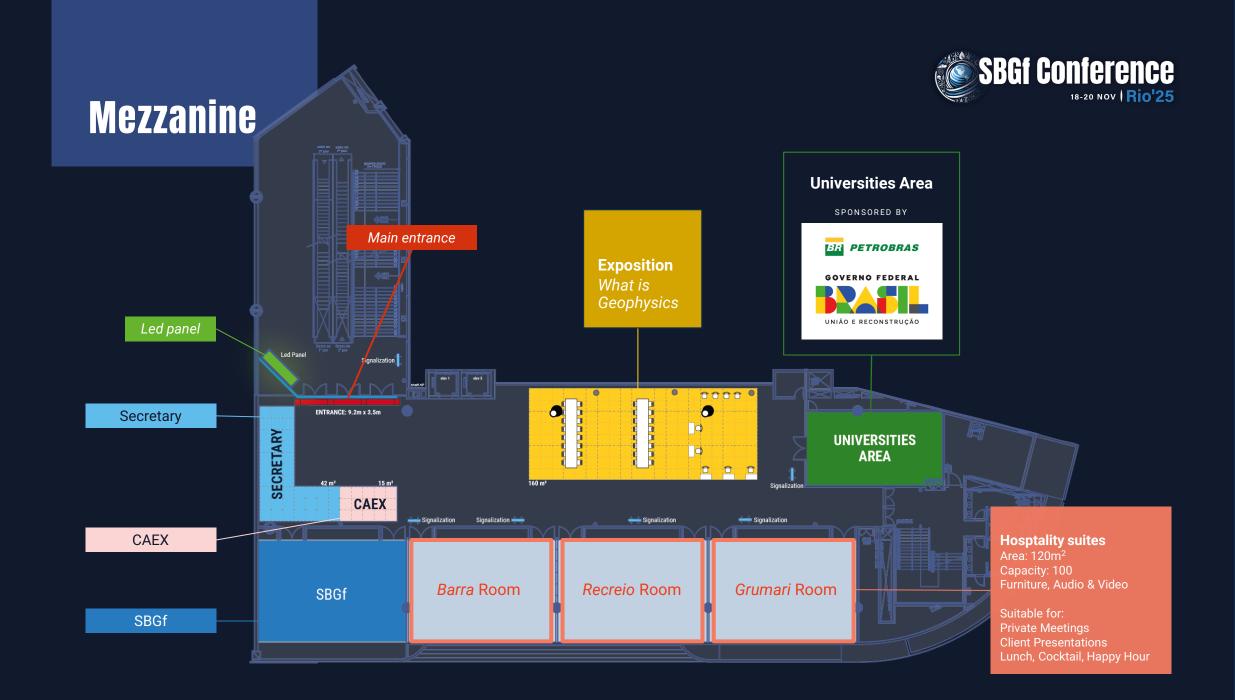

## Mezzanine

**EXPOMAG Rio de Janeiro** 

**Offical entrance** SBGf Secretary Badges and registration **Hospitality Suites** Exposition "What is Geophysics"

. ....

Universities area

SPONSORED BY

a hourseless