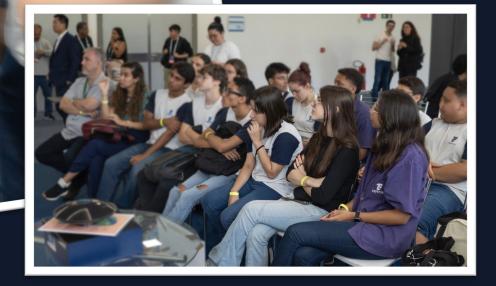

### EXPOSITION What is Geophysics

The "What is Geophysics?" exposition, promoted by the **Brazilian Geophysical Society** (SBGf), is an educational initiative aimed at introducing basic education students to the fascinating field of geophysics through engaging experiments and talks. Last year, we had the pleasure of welcoming over 300 students from Rio de Janeiro, providing them with hands-on experiences and insights into this dynamic scientific discipline.