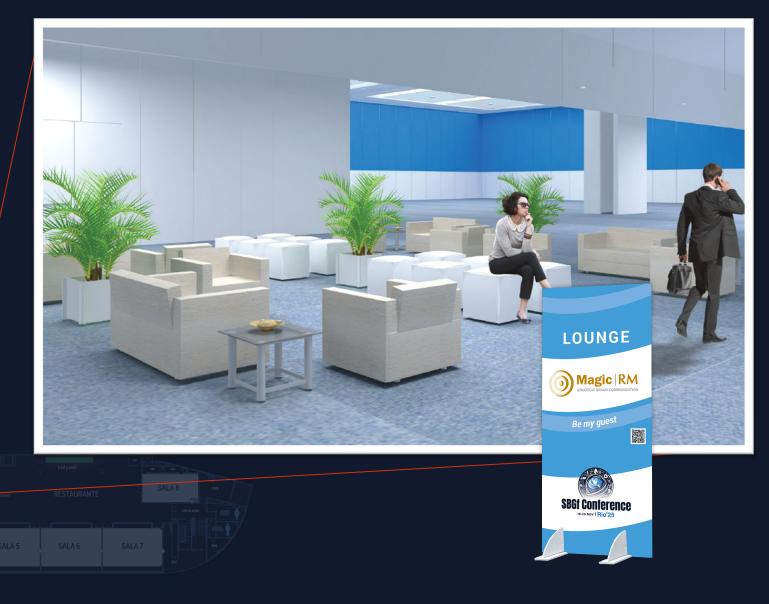

## Lounge

Confortable spot on the center of the Exposition, in front of Technical Rooms. Perfect for network, meet old friends and make new ones.

Lounge