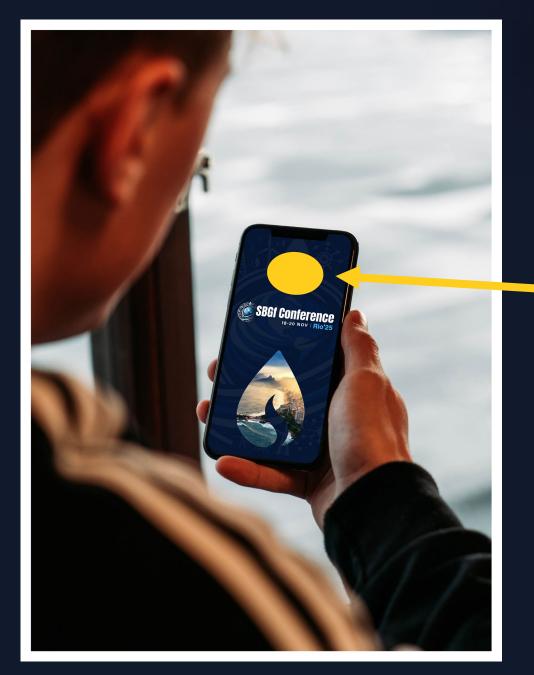

#### REGISTRATION Sympla

Rio'25 App sponsorship by R\$45.000,00 U\$\$7,500.00

Matchmaking System to Help Participants Find the Lectures and Activities That Best Align with Their Interests

#### Exhibitor space with

- Company name, logo, mission
- Products and Services
- Social media links
- Contact details
- Promotional videos
- Meeting agenda

Individual Agenda with customized recommendations For every user

## Exposition Map With all activities

- Delegate Login and Agenda
- Event Program
- Event Social Media
- Networking features
- Gamification, Quiz
- Data Collection
- Exhibitor Space

19<sup>th</sup> International Congress of the Brazilian Geophisical Society & Expogef 2025