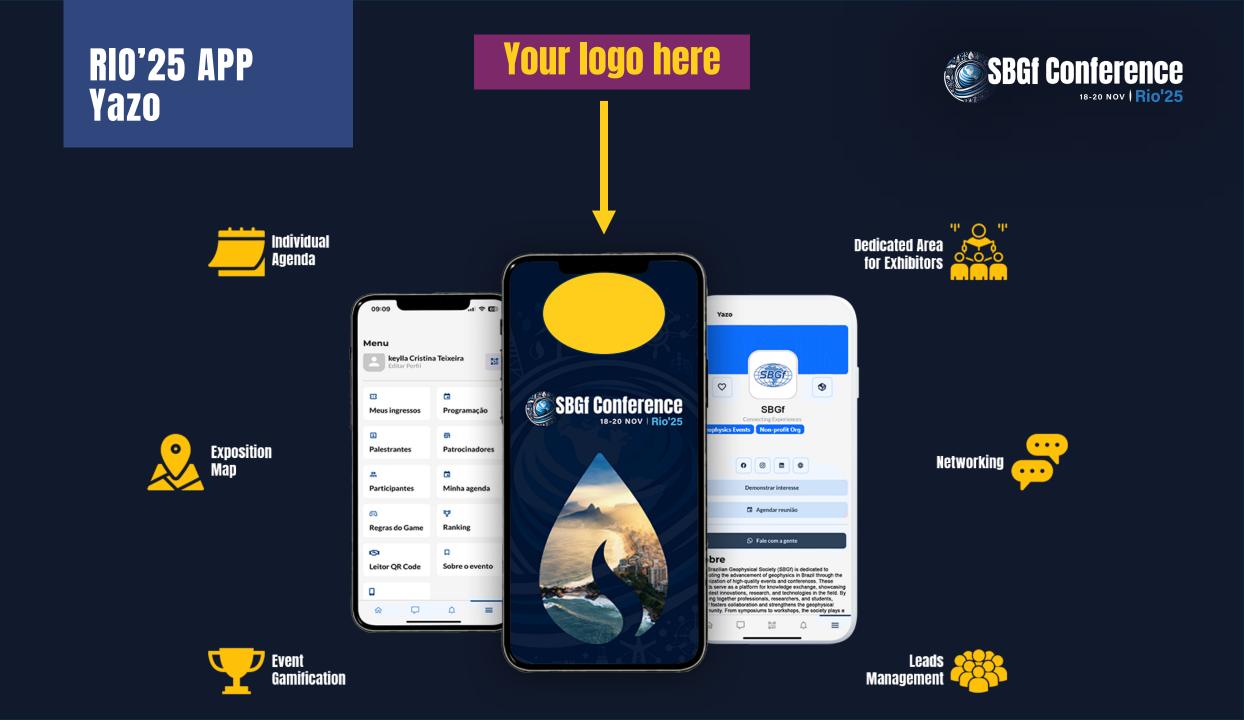

#### REGISTRATION Sympla

Rio'25 App sponsorship by R\$45.000,00 U\$\$7,500.00

Matchmaking System to Help Participants Find the Lectures and Activities That Best Align with Their Interests

#### Exhibitor space with

- Company name, logo, mission
- Products and Services
- Social media links
- Contact details
- Promotional videos
- Meeting agenda

Individual Agenda with customized recommendations For every user

## Exposition Map With all activities

- Delegate Login and Agenda
- Event Program
- Event Social Media
- Networking features
- Gamification, Quiz
- Data Collection
- Exhibitor Space

19<sup>th</sup> International Congress of the Brazilian Geophisical Society & Expogef 2025