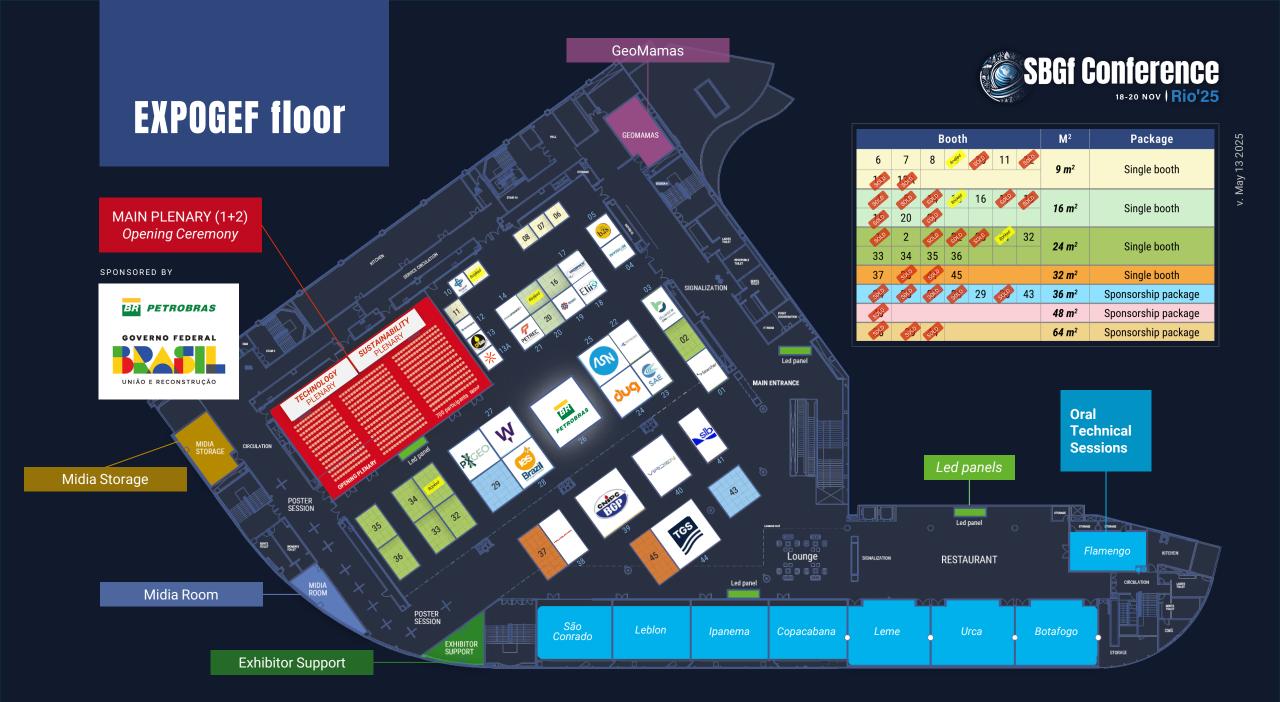

#### EXPOGEF BOOTH AREA OVER 1000 M<sup>2</sup>

Nov 18, from 11:00 to 19:00 Nov 19, from 10:00 to 19:00 Nov 20, from 10:00 to 19:00

#### **PLENARIES**

*Main Plenary:* Opening Ceremony

— SPONSORED BY

BR PETROBRAS

EXPOGEF floor

**EXPOMAG Rio de Janeiro**  2 Strategic Plenaries: **Technology** Plenary and **Sustainability** Plenary

- ✓ 45 Booth's at 1055 m<sup>2</sup>
- ✓ Opening Ceremony
- ✓ 8 Simultaneous Technical Rooms
- ✓ 8 Pre-Congress Short Courses

### Booth

Rental fee for single booth includes basic assemble walls, table, chair, electricity, carpet, logo.

|              |                        |              | Booth      |      |        |      | M²            | Full<br>Delegates | EXPOGEF<br>03 days | EXPOGEF<br>01 day | SPOT ON<br>COURSES | COST <i>R\$</i> | COST <i>US\$</i> |
|--------------|------------------------|--------------|------------|------|--------|------|---------------|-------------------|--------------------|-------------------|--------------------|-----------------|------------------|
| 6<br>SOLP    | 7<br>5019              | 8            | Booked     | 5010 | 11     | solp | 9 m²          | 1                 | 2                  | 2                 | 1                  | R\$ 20.000      | US\$ 3,333       |
| SOLD<br>SOLD | 30 <sup>10</sup><br>20 | 5010<br>5010 | Booted     | 16   | SOLD   | SOLD | 16 m²         | 2                 | 4                  | 4                 | 2                  | R\$ 36.000      | US\$ 6,000       |
| SOLD<br>33   | 2<br>34                | 5010<br>35   | 5010<br>36 | SOLD | Booked | 32   | <b>24</b> m²  | 4                 | б                  | 6                 | 4                  | R\$ 56.000      | US\$ 9,333       |
| 37           | SOLD                   | 5010         | 45         |      |        |      | <b>32 m</b> ² | 5                 | 8                  | 8                 | 5                  | R\$ 78.000      | US\$ 13,000      |