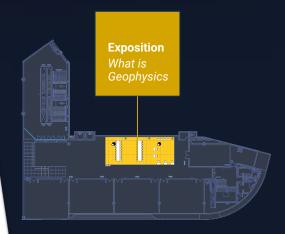

### EXPOSITION What is Geophysics

The "What is Geophysics?" exposition, promoted by the **Brazilian Geophysical Society** (SBGf), is an educational initiative aimed at introducing basic education students to the fascinating field of geophysics through engaging experiments and talks. Last year, we had the pleasure of welcoming over 300 students from Rio de Janeiro, providing them with hands-on experiences and insights into this dynamic scientific discipline.